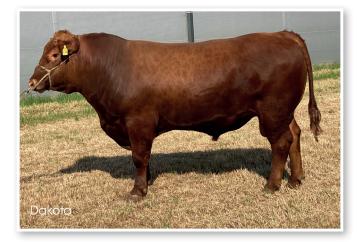

# DAKOTA

| GIN   | GOLOBAR | RON RELOAO |
|-------|---------|------------|
|       | GOLOBAR | KERI PR    |
|       |         | TALISKER   |
|       |         | JUWEL      |
| LOTTE | ΤΑΜΜΟ   | TORNADO    |
|       |         | AA HENRY   |
|       | LAVINE  | PASSUS     |
|       |         | AA LANZE   |